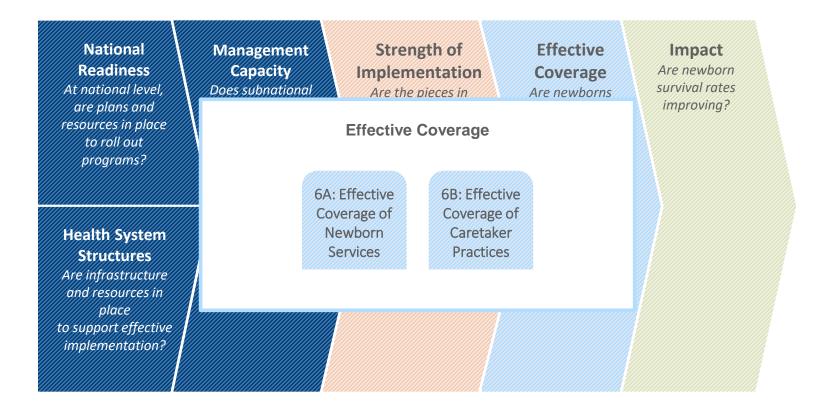

#### Effective Coverage

- Percent of population requiring a particular intervention/service that receives it with sufficient levels of quality to achieve the desired outcome (Kyei et al)
- Percent of population carrying out high impact practices/behaviors with sufficient level of quality to achieve the desired outcome