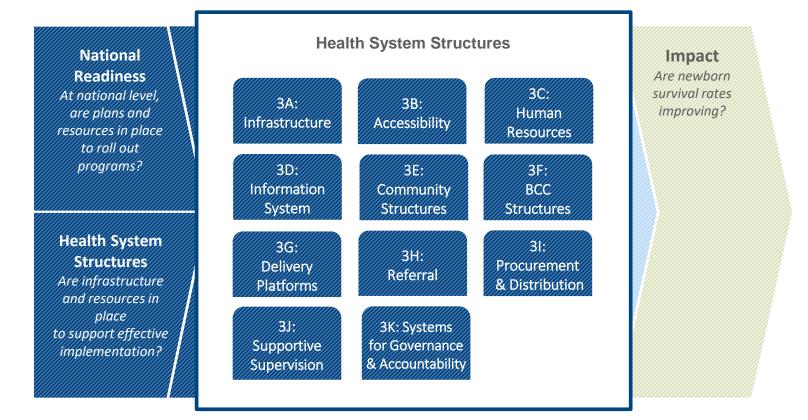

#### Strength of Implementation

• The conditions that need to be met to ensure effective provision of a service or practice of a behavior (JHU-IIP, 2011)