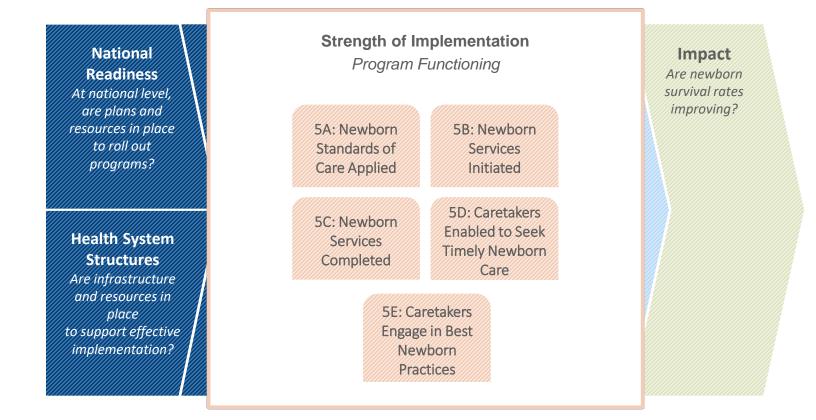

#### Effective Coverage

- Percent of population requiring a particular intervention/service that receives it with sufficient levels of quality to achieve the desired outcome (Kyei et al)
- Percent of population carrying out high impact practices/behaviors with sufficient level of quality to achieve the desired outcome