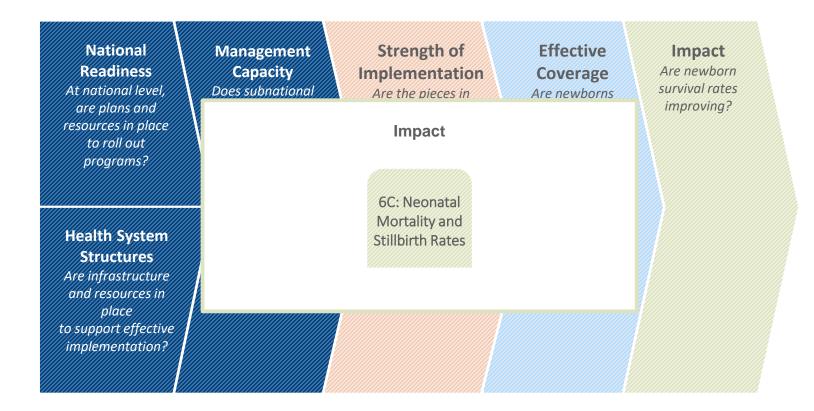

#### Effective Coverage

- Percent of population requiring a particular intervention/service that receives it with sufficient levels of quality to achieve the desired outcome (Kyei et al)
- Percent of population carrying out high impact practices/behaviors with sufficient level of quality to achieve the desired outcome