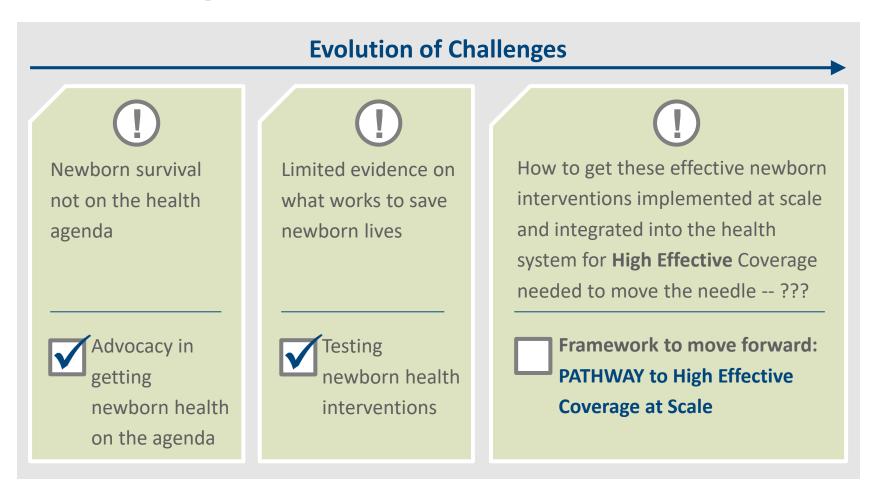

#### **Key Concepts**

### Definition of Some Key Terms

#### Effective Coverage

- Percent of population requiring a particular intervention/service that receives it with sufficient levels of quality to achieve the desired outcome (Kyei et al)
- Percent of population carrying out high impact practices/behaviors with sufficient level of quality to achieve the desired outcome

#### Strength of Implementation

• The conditions that need to be met to ensure effective provision of a service or practice of a behavior (JHU-IIP, 2011)