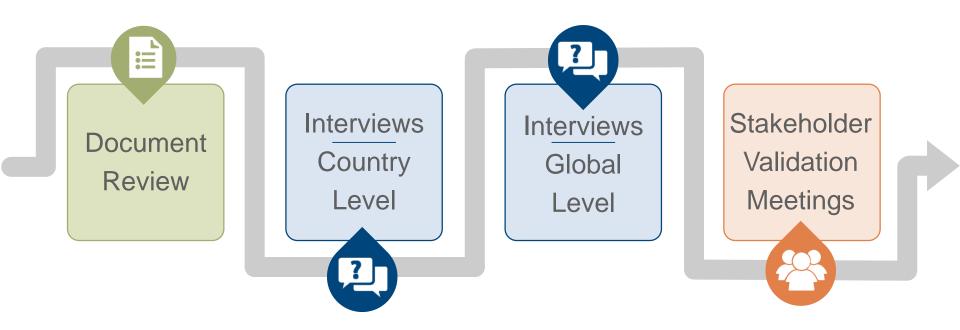

### Key Learnings

Stakeholder consultation is key to this process

Access to data can be a key facilitator or key constraint

The Pathway resonates with diverse stakeholders

Level of detail is important for use