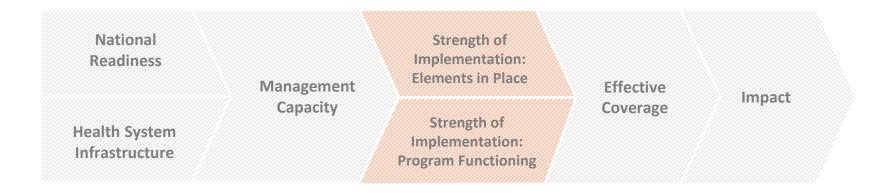

#### Strength of Implementation

• The conditions that need to be met to ensure effective provision of a service or practice of a behavior (JHU-IIP, 2011)

#### Effective Coverage

- Percent of population requiring a particular intervention/service that receives it with sufficient levels of quality to achieve the desired outcome (Kyei et al)
- Percent of population carrying out high impact practices/behaviors with sufficient level of quality to achieve the desired outcome