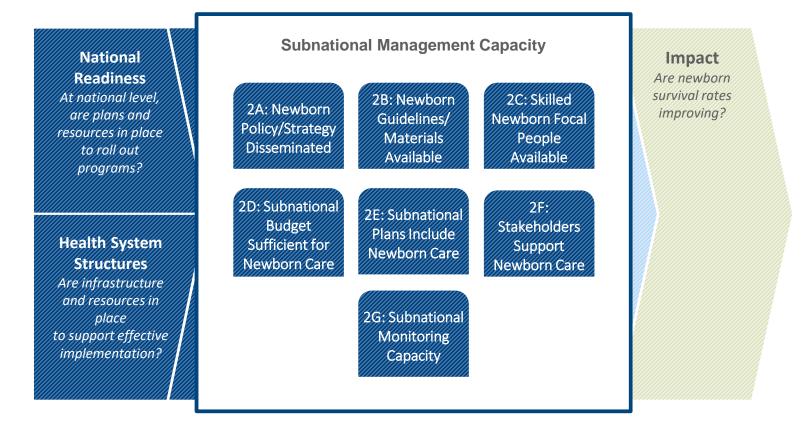

#### Strength of Implementation

• The conditions that need to be met to ensure effective provision of a service or practice of a behavior (JHU-IIP, 2011)