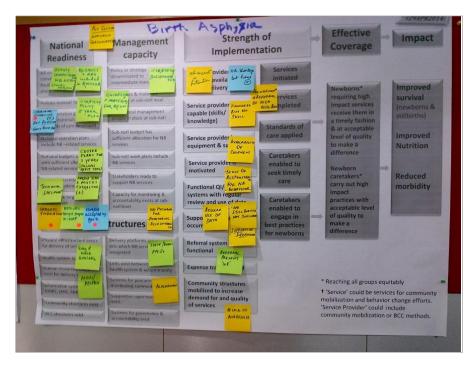

#### Strength of Implementation

• The conditions that need to be met to ensure effective provision of a service or practice of a behavior (JHU-IIP, 2011)

### Stakeholder Consultations