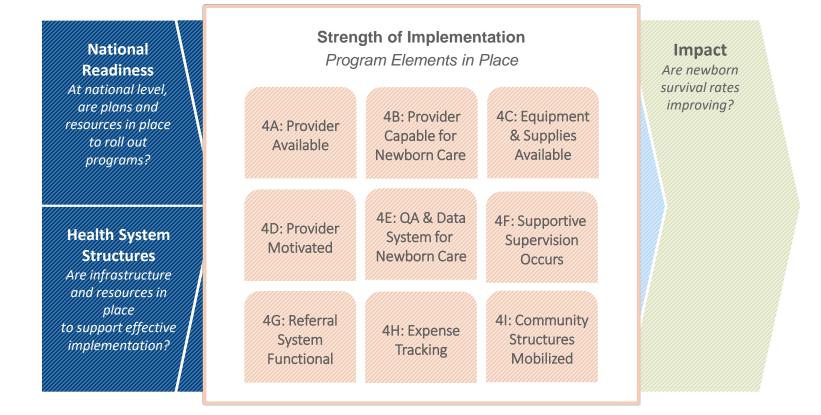

#### Strength of Implementation

• The conditions that need to be met to ensure effective provision of a service or practice of a behavior (JHU-IIP, 2011)